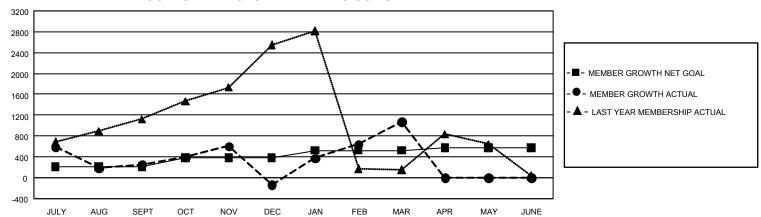

## GOALS AND ACTUAL MEMBERS CUMULATIVE

| DROPPED CLUBS: 111 |       | 413 CLUBS OF 800 ADDED 1<br>OR MORE NEW MEMBERS | GENDER DISTRIBUTION                 |                 |
|--------------------|-------|-------------------------------------------------|-------------------------------------|-----------------|
|                    |       |                                                 | MALE                                | 14,559 (77.79%) |
|                    |       |                                                 | FEMALE                              | 4,156 (22.21%)  |
| DROPPED MEMBERS    |       |                                                 | NON BINARY                          | 0 (0.00%)       |
| DECEASED           | 31    |                                                 | PREFER NOT TO ANSWER                | 1 (0.01%)       |
| CLUB CANCELLED     | 2,079 |                                                 | TOTAL FAMILY UNIT MEMBERS           | 9,605           |
| OTHER              | 1,000 | CLICK HERE FOR                                  |                                     |                 |
| TOTAL              | 3,110 | CUMULATIVE MEMBERSHIP DATA                      | FAMILY MEMBERS PAYING HALF DUES 6,5 |                 |

| Members               |                           |                         |                                                    |  |  |  |  |  |
|-----------------------|---------------------------|-------------------------|----------------------------------------------------|--|--|--|--|--|
| RESULTS FOR 2021-2022 |                           |                         |                                                    |  |  |  |  |  |
| QUARTER               | MEMBER GROWTH NET<br>GOAL | MEMBER GROWTH<br>ACTUAL | DROPPED MEMBERS<br>ACTUAL (including<br>transfers) |  |  |  |  |  |
| JULY/AUG/SE           | EPT 209                   | 1,852                   | 1,460                                              |  |  |  |  |  |
| OCT/NOV/DE            | C 173                     | 953                     | 1,303                                              |  |  |  |  |  |
| JAN/FEB/MAI           | R 139                     | 1,822                   | 347                                                |  |  |  |  |  |
| APR/MAY/JU            | NE 53                     | 0                       | 0                                                  |  |  |  |  |  |