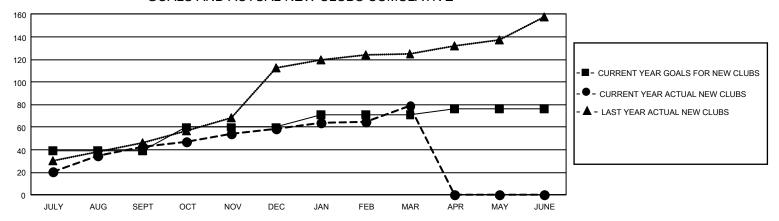

## GOALS AND ACTUAL NEW CLUBS CUMULATIVE

## GMT Constitutional Area 6, Group C

REPORT DOES NOT INCLUDE CLUBS IN UNDISTRICTED AREAS.

| Clubs                 |               |           |               |  |  |  |  |
|-----------------------|---------------|-----------|---------------|--|--|--|--|
| RESULTS FOR 2021-2022 |               |           |               |  |  |  |  |
| QUARTER               | NEW CLUB GOAL | NEW CLUBS | DROPPED CLUBS |  |  |  |  |
| JULY/AUG/SEPT         | 117           | 43        | 66            |  |  |  |  |
| OCT/NOV/DEC           | 63            | 16        | 39            |  |  |  |  |
| JAN/FEB/MAR           | 33            | 20        | 7             |  |  |  |  |
| APR/MAY/JUNE          | 15            | 0         | 0             |  |  |  |  |